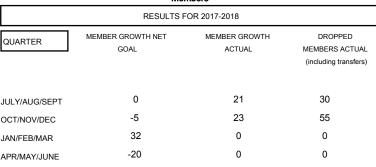

## **LOCATION KANSAS** WILLIAM PHILLIPI **GMT CA** Members

| Clubs  RESULTS FOR 2017-2018 |               |           |               |               | Me<br>RESULTS             |  |
|------------------------------|---------------|-----------|---------------|---------------|---------------------------|--|
|                              |               |           |               |               |                           |  |
| QUARTER                      | NEW CLUB GOAL | NEW CLUBS | DROPPED CLUBS | QUARTER       | MEMBER GROWTH NET<br>GOAL |  |
| JULY/AUG/SEPT                | 0             | 0         | 0             | JULY/AUG/SEPT | 0                         |  |
| OCT/NOV/DEC                  | 0             | 0         | 1             | OCT/NOV/DEC   | -5                        |  |
| JAN/FEB/MAR                  | 1             | 0         | 0             | JAN/FEB/MAR   | 32                        |  |
| APR/MAY/JUNE                 | 0             | 0         | 0             | APR/MAY/JUNE  | -20                       |  |

## GOALS AND ACTUAL MEMBERS CUMULATIVE

| -■- MEMBER GROWTH NET GOAL        |  |
|-----------------------------------|--|
| - ● - MEMBER GROWTH ACTUAL        |  |
| - ▲ - LAST YEAR MEMBERSHIP ACTUAL |  |
|                                   |  |
|                                   |  |
|                                   |  |