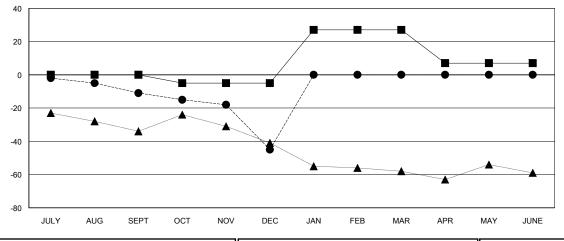

## GOALS AND ACTUAL MEMBERS CUMULATIVE

| -■- MEMBER GROWTH NET GOAL        |  |
|-----------------------------------|--|
| - ● - MEMBER GROWTH ACTUAL        |  |
| - ▲ - LAST YEAR MEMBERSHIP ACTUAL |  |
|                                   |  |
|                                   |  |
|                                   |  |